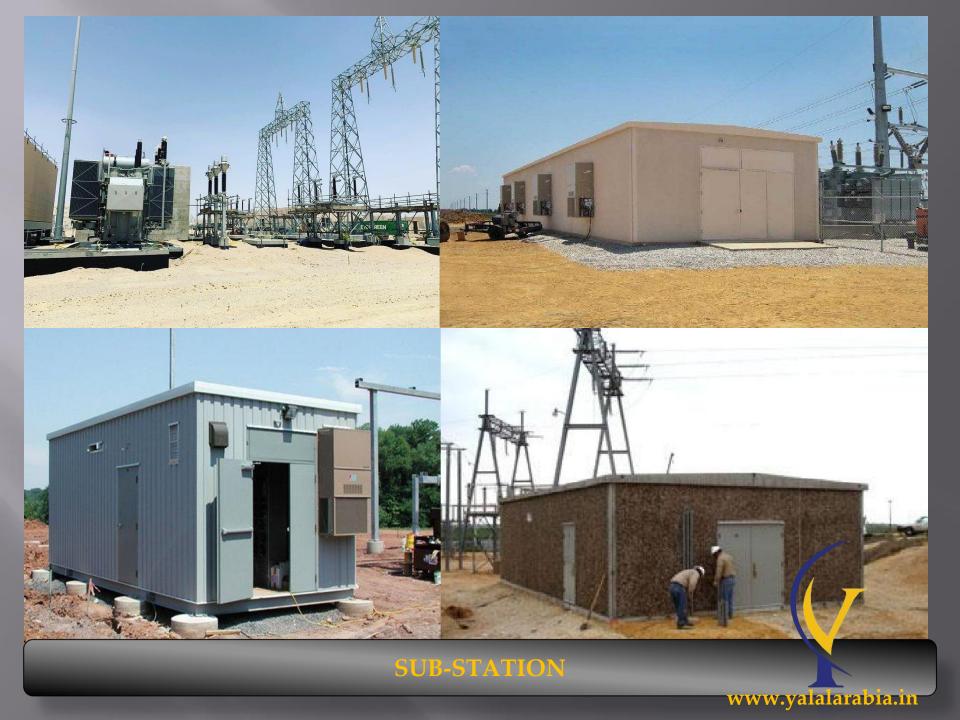

### Electrical

 Overhead Lines & Underground Cables up to 230kV, Substation s up to 230kV, Motor Control Center s, Cathodic Protection, Fire Alarm, Building Management Systems (BMS)