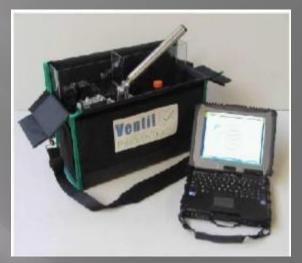

### Acoustic sensor with quick-clamp.

- **Carrying bag for the pump, laptop and small accessories.**
- \* Cables and hose assembly set (communication. between control box -test bracket), length 10meter.
- \* Robust, industrial laptop computer with Windows 7 Pro and PreVenTest Software program with extended safety valve
- database installed.
- \* Premium industrial wireless module. (wireless testing at distance from the valve)
- Unlimited access to Web Service Portal, for new seat diameters, software upgrades etc.
- Operation manual including test and calibration certificates.
- \* Packed in (1) Canvas bag and 2 robust (trolley) cases.

## Portable Flow Meters FLUXUS® F401 and F601

Liquids & Thermal Energy

## Portable Flow Meter FLUXUS® F608

Liquids & Thermal Energy
ATEX (IECEx) Zone 2, FM Class I, Div. 2 certified

ALL KIND OF TESTING FOR INDUSTERIAL &OFFSHORE