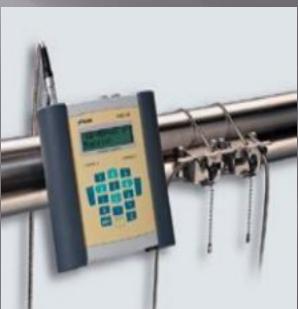

## Portable Flow Meters FLUXUS® F401 and F601

Liquids & Thermal Energy

## Portable Flow Meter FLUXUS® F608

Liquids & Thermal Energy
ATEX (IECEx) Zone 2, FM Class I, Div. 2 certified

ALL KIND OF TESTING FOR INDUSTERIAL &OFFSHORE