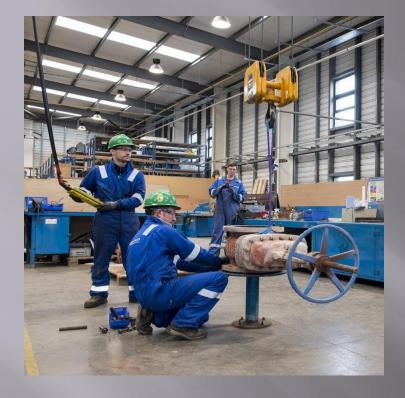

# Valve Overhauls and Repairs

MC offers complete overhaul solutions for valves and its operators. We provide servicing, repair, overhauling, spares support and retrofitting for most types of valves. We not only provide repair service, but also manufacturing of valves accessories.

Our MC repair facility is equipped with the latest tooling and technology to repair and recertify valves. We discuss and review options and alternatives to provide the most effective solutions for our clients.