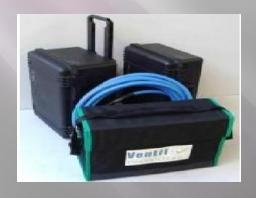

### Acoustic sensor with quick-clamp.

- **Carrying bag for the pump, laptop and small accessories.**
- \* Cables and hose assembly set (communication. between control box -test bracket), length 10meter.
- \* Robust, industrial laptop computer with Windows 7 Pro and PreVenTest Software program with extended safety valve
- database installed.
- \* Premium industrial wireless module. (wireless testing at distance from the valve)
- Unlimited access to Web Service Portal, for new seat diameters, software upgrades etc.
- Operation manual including test and calibration certificates.
- \* Packed in (1) Canvas bag and 2 robust (trolley) cases.