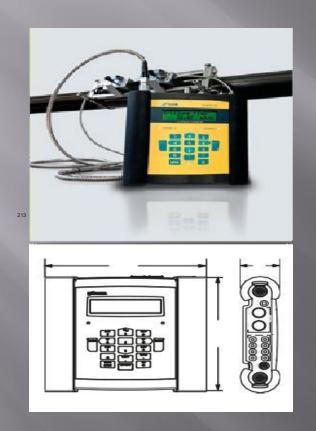

## Portable Flow Meters FLUXUS® F401 and F601

Liquids & Thermal Energy

## Portable Flow Meter FLUXUS® F608

Liquids & Thermal Energy
ATEX (IECEx) Zone 2, FM Class I, Div. 2 certified

ALL KIND OF TESTING FOR INDUSTERIAL &OFFSHORE