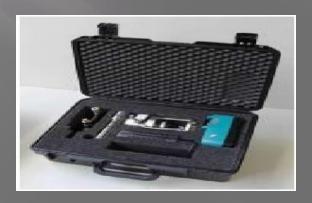

### Acoustic sensor with quick-clamp.

- **Carrying bag for the pump, laptop and small accessories.**
- \* Cables and hose assembly set (communication. between control box -test bracket), length 10meter.
- \* Robust, industrial laptop computer with Windows 7 Pro and PreVenTest Software program with extended safety valve
- database installed.
- \* Premium industrial wireless module. (wireless testing at distance from the valve)
- Unlimited access to Web Service Portal, for new seat diameters, software upgrades etc.
- Operation manual including test and calibration certificates.
- \* Packed in (1) Canvas bag and 2 robust (trolley) cases.