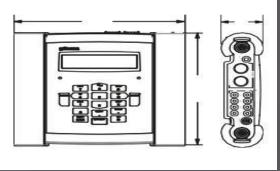

### Acoustic sensor with quick-clamp.

- **Carrying bag for the pump, laptop and small accessories.**
- \* Cables and hose assembly set (communication. between control box -test bracket), length 10meter.
- \* Robust, industrial laptop computer with Windows 7 Pro and PreVenTest Software program with extended safety valve
- database installed.
- \* Premium industrial wireless module. (wireless testing at distance from the valve)
- Unlimited access to Web Service Portal, for new seat diameters, software upgrades etc.
- Operation manual including test and calibration certificates.
- \* Packed in (1) Canvas bag and 2 robust (trolley) cases.