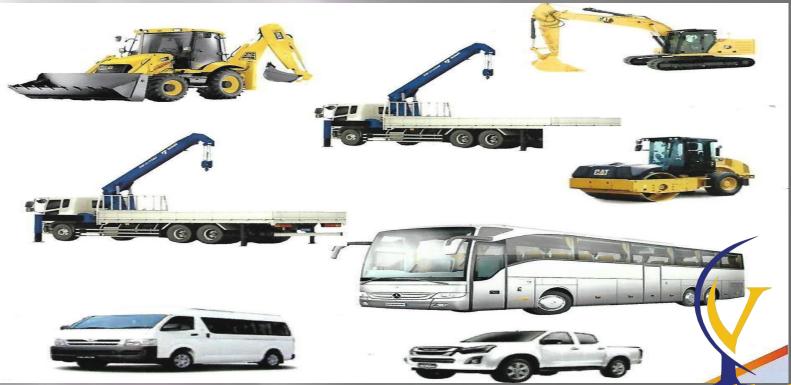

# Vehicles Equipment

| Vehicles         |                      | O4:         |
|------------------|----------------------|-------------|
| <i>v enicles</i> |                      | <b>Q</b> ty |
| 1.               | Toyota Prado         | 02          |
| 2.               | Trail Blazer         | 02          |
| 3.               | Toyota-camery        | 03          |
| 4.               | Toyota RAV4          | 02          |
| 5.               | 50 Seat Buses        | 02          |
| 6.               | 24 Seat Buses        | 01          |
| 7.               | Toyota Fortuner      | 02          |
| 8.               | Single Cabin Pickups | 04          |
| 9.               | Double Cabin Pickups | 05          |
| 10.              | Excavator            | 06          |
| 11.              | Pay Loader           | 02          |
| 12.              | Forklift             | 02          |
| 13.              | Mobile Crane         | 02          |
| 14.              | Water Tank           | 03          |
| 15.              | JCB                  | 04          |
| 16.              | Main Lift            | 02          |
| 17.              | Drum Truck           | 05          |
| 18.              | Boom Truck           | 01          |
| 19.              | Forklift-16ton       | 05          |
| 20.              | roller               | 03          |
| 21.              | bobcat               | 06          |

#### Equipment Leasing & Transportation

YAL AL-ARABIA Equipment leasing fleet comprises modern, strictly maintained equipment for a variety of applications. The equipment can be supplied with or without operators, with on or off-site service support tailored specifically to the client's requirements. The YAL AL-ARABIA Leasing fleet comprises the construction and industrial variants.