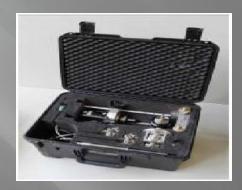

# **In-Line Valves Troubleshooting**

Our team of experts for In-line valve maintenance are present efficient and advanced procedure in:

- **Emergency Valve Sealing**
- Seized / Hand-to-Turn Valves
- Body Leakage
- **Actuators & Controls**

# **Emergency Valve Sealing**

The technology used by Maintenance care allows the technical team to perform the valves sealing while the valve is in service under pressure.

- ➤ Internal Passing/Leakage
- > Stem leakage
- Valve body leakage
- ➤ Valve fitting leakage
- > Body to Bonnet leakage

# Valve Overhauls and Repairs

MC offers complete overhaul solutions for valves and its operators. We provide servicing, repair, overhauling, spares support and retrofitting for most types of valves. We not only provide repair service, but also manufacturing of valves accessories.